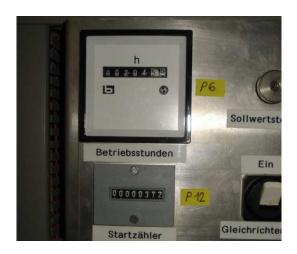

#### Stand By Generating Set with Deutz Engine F 3 L 912 Set 2

| Generating Set:           | stationary        | Gen Set:               | baseframe          |
|---------------------------|-------------------|------------------------|--------------------|
| Technical Data Engine:    |                   |                        |                    |
| Engine Manufacturer:      | Deutz             | Engine Type:           | F 3 L 912          |
| Engine No.:               | 8 208 028         | Engine Power:          | 24 KW              |
| Cooling:                  | air-cooled        | Starting:              | electrical 24 V DC |
| Rotation:                 | 1500 rpm          | Fuel:                  | diesel             |
| Technical Data Generator: |                   |                        |                    |
| Generator Manufacturer:   | A.van Kaick       | Gen Set:               | DBSG 20 / 40 - 4   |
| Gen No.:                  | 74 120 20 A 103   | Gen Power:             | 25 kVA 20 KW       |
| Voltage:                  | 400 / 231 Volt    | Power Factor:          | cos phi 0,8        |
| Rotation:                 | 1500 rpm          |                        |                    |
| Control Unit:             |                   |                        |                    |
| Setup:                    | automatic start   | Functions:             | emergency power    |
| Switch:                   | gen switch 3 pole | Delivery:              | parted separately  |
| Width ca. mm:             | 1.200             | Depth ca. mm:          | 630                |
| Height ca. mm:            | 2.000             |                        |                    |
| Tank                      |                   |                        |                    |
| Setup:                    |                   |                        |                    |
| Width ca. mm:             |                   | Height ca. mm:         |                    |
| Depth ca. mm:             |                   | Capacity / Litre:      |                    |
| Dimensions of unit:       |                   |                        |                    |
| Length ca. mm:            | 1.500             | Height ca. mm:         | 1.150              |
| Width ca. mm:             | 800               | Weigth ca. KG:         | 750                |
| Usage:                    |                   |                        |                    |
| State:                    | as good as new    | year of manufacture:   | sold               |
| time of delivery:         | ex work           | Price plus VAT in ï¿⅓: | on request:        |
| Operating Hours:          | 204               |                        |                    |
| Location:                 | Verl - Germany    |                        |                    |
| Stock No:                 |                   | Reserved:              |                    |
|                           |                   |                        |                    |
|                           |                   |                        |                    |
| Delivery Contents:        |                   |                        |                    |