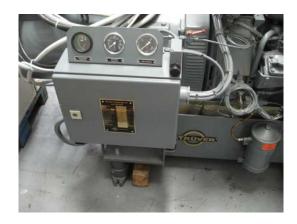

#### Stand By Generating Set with Deutz Engine F 3 L 912 Set 2

| Generating Set:           | stationary        | Gen Set:               | baseframe          |
|---------------------------|-------------------|------------------------|--------------------|
| Technical Data Engine:    |                   |                        |                    |
| Engine Manufacturer:      | Deutz             | Engine Type:           | F 3 L 912          |
| Engine No.:               | 8 208 028         | Engine Power:          | 24 KW              |
| Cooling:                  | air-cooled        | Starting:              | electrical 24 V DC |
| Rotation:                 | 1500 rpm          | Fuel:                  | diesel             |
| Technical Data Generator: |                   |                        |                    |
| Generator Manufacturer:   | A.van Kaick       | Gen Set:               | DBSG 20 / 40 - 4   |
| Gen No.:                  | 74 120 20 A 103   | Gen Power:             | 25 kVA 20 KW       |
| Voltage:                  | 400 / 231 Volt    | Power Factor:          | cos phi 0,8        |
| Rotation:                 | 1500 rpm          |                        |                    |
| Control Unit:             |                   |                        |                    |
| Setup:                    | automatic start   | Functions:             | emergency power    |
| Switch:                   | gen switch 3 pole | Delivery:              | parted separately  |
| Width ca. mm:             | 1.200             | Depth ca. mm:          | 630                |
| Height ca. mm:            | 2.000             |                        |                    |
| Tank                      |                   |                        |                    |
| Setup:                    |                   |                        |                    |
| Width ca. mm:             |                   | Height ca. mm:         |                    |
| Depth ca. mm:             |                   | Capacity / Litre:      |                    |
| Dimensions of unit:       |                   |                        |                    |
| Length ca. mm:            | 1.500             | Height ca. mm:         | 1.150              |
| Width ca. mm:             | 800               | Weigth ca. KG:         | 750                |
| Usage:                    |                   |                        |                    |
| State:                    | as good as new    | year of manufacture:   | sold               |
| time of delivery:         | ex work           | Price plus VAT in ï¿⅓: | on request:        |
| Operating Hours:          | 204               |                        |                    |
| Location:                 | Verl - Germany    |                        |                    |
| Stock No:                 |                   | Reserved:              |                    |
|                           |                   |                        |                    |
|                           |                   |                        |                    |
| Delivery Contents:        |                   |                        |                    |