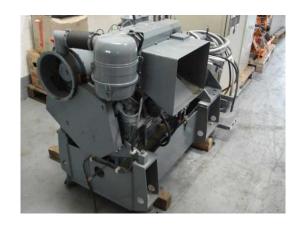

#### Stand By Generating Set with Deutz Engine F 3 L 912 Set 2

| Generating Set:           | stationary        | Gen Set:               | baseframe          |
|---------------------------|-------------------|------------------------|--------------------|
| Technical Data Engine:    |                   |                        |                    |
| Engine Manufacturer:      | Deutz             | Engine Type:           | F 3 L 912          |
| Engine No.:               | 8 208 028         | Engine Power:          | 24 KW              |
| Cooling:                  | air-cooled        | Starting:              | electrical 24 V DC |
| Rotation:                 | 1500 rpm          | Fuel:                  | diesel             |
| Technical Data Generator: |                   |                        |                    |
| Generator Manufacturer:   | A.van Kaick       | Gen Set:               | DBSG 20 / 40 - 4   |
| Gen No.:                  | 74 120 20 A 103   | Gen Power:             | 25 kVA 20 KW       |
| Voltage:                  | 400 / 231 Volt    | Power Factor:          | cos phi 0,8        |
| Rotation:                 | 1500 rpm          |                        |                    |
| Control Unit:             |                   |                        |                    |
| Setup:                    | automatic start   | Functions:             | emergency power    |
| Switch:                   | gen switch 3 pole | Delivery:              | parted separately  |
| Width ca. mm:             | 1.200             | Depth ca. mm:          | 630                |
| Height ca. mm:            | 2.000             |                        |                    |
| Tank                      |                   |                        |                    |
| Setup:                    |                   |                        |                    |
| Width ca. mm:             |                   | Height ca. mm:         |                    |
| Depth ca. mm:             |                   | Capacity / Litre:      |                    |
| Dimensions of unit:       |                   |                        |                    |
| Length ca. mm:            | 1.500             | Height ca. mm:         | 1.150              |
| Width ca. mm:             | 800               | Weigth ca. KG:         | 750                |
| Usage:                    |                   |                        |                    |
| State:                    | as good as new    | year of manufacture:   | sold               |
| time of delivery:         | ex work           | Price plus VAT in ï¿⅓: | on request:        |
| Operating Hours:          | 204               |                        |                    |
| Location:                 | Verl - Germany    |                        |                    |
| Stock No:                 |                   | Reserved:              |                    |
|                           |                   |                        |                    |
|                           |                   |                        |                    |
| Delivery Contents:        |                   |                        |                    |