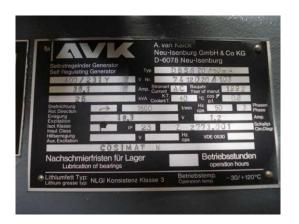

#### Stand By Generating Set with Deutz Engine F 3 L 912 Set 2

| Generating Set:           | stationary        | Gen Set:               | baseframe          |
|---------------------------|-------------------|------------------------|--------------------|
| Technical Data Engine:    |                   |                        |                    |
| Engine Manufacturer:      | Deutz             | Engine Type:           | F 3 L 912          |
| Engine No.:               | 8 208 028         | Engine Power:          | 24 KW              |
| Cooling:                  | air-cooled        | Starting:              | electrical 24 V DC |
| Rotation:                 | 1500 rpm          | Fuel:                  | diesel             |
| Technical Data Generator: |                   |                        |                    |
| Generator Manufacturer:   | A.van Kaick       | Gen Set:               | DBSG 20 / 40 - 4   |
| Gen No.:                  | 74 120 20 A 103   | Gen Power:             | 25 kVA 20 KW       |
| Voltage:                  | 400 / 231 Volt    | Power Factor:          | cos phi 0,8        |
| Rotation:                 | 1500 rpm          |                        |                    |
| Control Unit:             |                   |                        |                    |
| Setup:                    | automatic start   | Functions:             | emergency power    |
| Switch:                   | gen switch 3 pole | Delivery:              | parted separately  |
| Width ca. mm:             | 1.200             | Depth ca. mm:          | 630                |
| Height ca. mm:            | 2.000             |                        |                    |
| Tank                      |                   |                        |                    |
| Setup:                    |                   |                        |                    |
| Width ca. mm:             |                   | Height ca. mm:         |                    |
| Depth ca. mm:             |                   | Capacity / Litre:      |                    |
| Dimensions of unit:       |                   |                        |                    |
| Length ca. mm:            | 1.500             | Height ca. mm:         | 1.150              |
| Width ca. mm:             | 800               | Weigth ca. KG:         | 750                |
| Usage:                    |                   |                        |                    |
| State:                    | as good as new    | year of manufacture:   | sold               |
| time of delivery:         | ex work           | Price plus VAT in ï¿⅓: | on request:        |
| Operating Hours:          | 204               |                        |                    |
| Location:                 | Verl - Germany    |                        |                    |
| Stock No:                 |                   | Reserved:              |                    |
|                           |                   |                        |                    |
|                           |                   |                        |                    |
| Delivery Contents:        |                   |                        |                    |