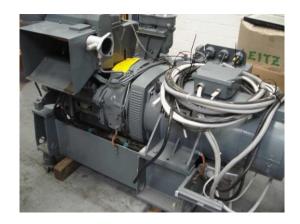

#### Stand By Generating Set with Deutz Engine F 3 L 912 Set 2

| Generating Set:           | stationary        | Gen Set:               | baseframe          |
|---------------------------|-------------------|------------------------|--------------------|
| Technical Data Engine:    |                   |                        |                    |
| Engine Manufacturer:      | Deutz             | Engine Type:           | F 3 L 912          |
| Engine No.:               | 8 208 028         | Engine Power:          | 24 KW              |
| Cooling:                  | air-cooled        | Starting:              | electrical 24 V DC |
| Rotation:                 | 1500 rpm          | Fuel:                  | diesel             |
| Technical Data Generator: |                   |                        |                    |
| Generator Manufacturer:   | A.van Kaick       | Gen Set:               | DBSG 20 / 40 - 4   |
| Gen No.:                  | 74 120 20 A 103   | Gen Power:             | 25 kVA 20 KW       |
| Voltage:                  | 400 / 231 Volt    | Power Factor:          | cos phi 0,8        |
| Rotation:                 | 1500 rpm          |                        |                    |
| Control Unit:             |                   |                        |                    |
| Setup:                    | automatic start   | Functions:             | emergency power    |
| Switch:                   | gen switch 3 pole | Delivery:              | parted separately  |
| Width ca. mm:             | 1.200             | Depth ca. mm:          | 630                |
| Height ca. mm:            | 2.000             |                        |                    |
| Tank                      |                   |                        |                    |
| Setup:                    |                   |                        |                    |
| Width ca. mm:             |                   | Height ca. mm:         |                    |
| Depth ca. mm:             |                   | Capacity / Litre:      |                    |
| Dimensions of unit:       |                   |                        |                    |
| Length ca. mm:            | 1.500             | Height ca. mm:         | 1.150              |
| Width ca. mm:             | 800               | Weigth ca. KG:         | 750                |
| Usage:                    |                   |                        |                    |
| State:                    | as good as new    | year of manufacture:   | sold               |
| time of delivery:         | ex work           | Price plus VAT in ï¿⅓: | on request:        |
| Operating Hours:          | 204               |                        |                    |
| Location:                 | Verl - Germany    |                        |                    |
| Stock No:                 |                   | Reserved:              |                    |
|                           |                   |                        |                    |
|                           |                   |                        |                    |
| Delivery Contents:        |                   |                        |                    |