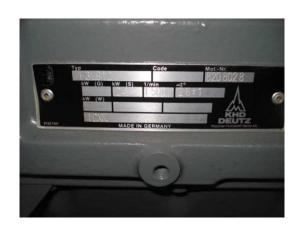

#### Stand By Generating Set with Deutz Engine F 3 L 912 Set 2

| Generating Set:           | stationary        | Gen Set:               | baseframe          |
|---------------------------|-------------------|------------------------|--------------------|
| Technical Data Engine:    |                   |                        |                    |
| Engine Manufacturer:      | Deutz             | Engine Type:           | F 3 L 912          |
| Engine No.:               | 8 208 028         | Engine Power:          | 24 KW              |
| Cooling:                  | air-cooled        | Starting:              | electrical 24 V DC |
| Rotation:                 | 1500 rpm          | Fuel:                  | diesel             |
| Technical Data Generator: |                   |                        |                    |
| Generator Manufacturer:   | A.van Kaick       | Gen Set:               | DBSG 20 / 40 - 4   |
| Gen No.:                  | 74 120 20 A 103   | Gen Power:             | 25 kVA 20 KW       |
| Voltage:                  | 400 / 231 Volt    | Power Factor:          | cos phi 0,8        |
| Rotation:                 | 1500 rpm          |                        |                    |
| Control Unit:             |                   |                        |                    |
| Setup:                    | automatic start   | Functions:             | emergency power    |
| Switch:                   | gen switch 3 pole | Delivery:              | parted separately  |
| Width ca. mm:             | 1.200             | Depth ca. mm:          | 630                |
| Height ca. mm:            | 2.000             |                        |                    |
| Tank                      |                   |                        |                    |
| Setup:                    |                   |                        |                    |
| Width ca. mm:             |                   | Height ca. mm:         |                    |
| Depth ca. mm:             |                   | Capacity / Litre:      |                    |
| Dimensions of unit:       |                   |                        |                    |
| Length ca. mm:            | 1.500             | Height ca. mm:         | 1.150              |
| Width ca. mm:             | 800               | Weigth ca. KG:         | 750                |
| Usage:                    |                   |                        |                    |
| State:                    | as good as new    | year of manufacture:   | sold               |
| time of delivery:         | ex work           | Price plus VAT in ï¿⅓: | on request:        |
| Operating Hours:          | 204               |                        |                    |
| Location:                 | Verl - Germany    |                        |                    |
| Stock No:                 |                   | Reserved:              |                    |
|                           |                   |                        |                    |
|                           |                   |                        |                    |
| Delivery Contents:        |                   |                        |                    |