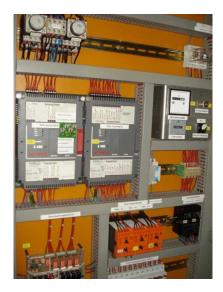

#### Stand By Generating Set with Deutz Engine F 3 L 912 Set 2

| Generating Set:           | stationary        | Gen Set:               | baseframe          |
|---------------------------|-------------------|------------------------|--------------------|
| Technical Data Engine:    |                   |                        |                    |
| Engine Manufacturer:      | Deutz             | Engine Type:           | F 3 L 912          |
| Engine No.:               | 8 208 028         | Engine Power:          | 24 KW              |
| Cooling:                  | air-cooled        | Starting:              | electrical 24 V DC |
| Rotation:                 | 1500 rpm          | Fuel:                  | diesel             |
| Technical Data Generator: |                   |                        |                    |
| Generator Manufacturer:   | A.van Kaick       | Gen Set:               | DBSG 20 / 40 - 4   |
| Gen No.:                  | 74 120 20 A 103   | Gen Power:             | 25 kVA 20 KW       |
| Voltage:                  | 400 / 231 Volt    | Power Factor:          | cos phi 0,8        |
| Rotation:                 | 1500 rpm          |                        |                    |
| Control Unit:             |                   |                        |                    |
| Setup:                    | automatic start   | Functions:             | emergency power    |
| Switch:                   | gen switch 3 pole | Delivery:              | parted separately  |
| Width ca. mm:             | 1.200             | Depth ca. mm:          | 630                |
| Height ca. mm:            | 2.000             |                        |                    |
| Tank                      |                   |                        |                    |
| Setup:                    |                   |                        |                    |
| Width ca. mm:             |                   | Height ca. mm:         |                    |
| Depth ca. mm:             |                   | Capacity / Litre:      |                    |
| Dimensions of unit:       |                   |                        |                    |
| Length ca. mm:            | 1.500             | Height ca. mm:         | 1.150              |
| Width ca. mm:             | 800               | Weigth ca. KG:         | 750                |
| Usage:                    |                   |                        |                    |
| State:                    | as good as new    | year of manufacture:   | sold               |
| time of delivery:         | ex work           | Price plus VAT in ï¿⅓: | on request:        |
| Operating Hours:          | 204               |                        |                    |
| Location:                 | Verl - Germany    |                        |                    |
| Stock No:                 |                   | Reserved:              |                    |
|                           |                   |                        |                    |
|                           |                   |                        |                    |
| Delivery Contents:        |                   |                        |                    |