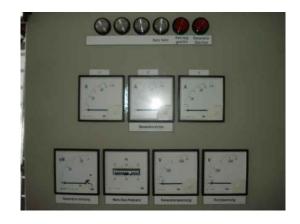

#### Stand By Generating Set with Deutz Engine F 3 L 912 Set 2

| Generating Set:           | stationary        | Gen Set:               | baseframe          |
|---------------------------|-------------------|------------------------|--------------------|
| Technical Data Engine:    |                   |                        |                    |
| Engine Manufacturer:      | Deutz             | Engine Type:           | F 3 L 912          |
| Engine No.:               | 8 208 028         | Engine Power:          | 24 KW              |
| Cooling:                  | air-cooled        | Starting:              | electrical 24 V DC |
| Rotation:                 | 1500 rpm          | Fuel:                  | diesel             |
| Technical Data Generator: |                   |                        |                    |
| Generator Manufacturer:   | A.van Kaick       | Gen Set:               | DBSG 20 / 40 - 4   |
| Gen No.:                  | 74 120 20 A 103   | Gen Power:             | 25 kVA 20 KW       |
| Voltage:                  | 400 / 231 Volt    | Power Factor:          | cos phi 0,8        |
| Rotation:                 | 1500 rpm          |                        |                    |
| Control Unit:             |                   |                        |                    |
| Setup:                    | automatic start   | Functions:             | emergency power    |
| Switch:                   | gen switch 3 pole | Delivery:              | parted separately  |
| Width ca. mm:             | 1.200             | Depth ca. mm:          | 630                |
| Height ca. mm:            | 2.000             |                        |                    |
| Tank                      |                   |                        |                    |
| Setup:                    |                   |                        |                    |
| Width ca. mm:             |                   | Height ca. mm:         |                    |
| Depth ca. mm:             |                   | Capacity / Litre:      |                    |
| Dimensions of unit:       |                   |                        |                    |
| Length ca. mm:            | 1.500             | Height ca. mm:         | 1.150              |
| Width ca. mm:             | 800               | Weigth ca. KG:         | 750                |
| Usage:                    |                   |                        |                    |
| State:                    | as good as new    | year of manufacture:   | sold               |
| time of delivery:         | ex work           | Price plus VAT in ï¿⅓: | on request:        |
| Operating Hours:          | 204               |                        |                    |
| Location:                 | Verl - Germany    |                        |                    |
| Stock No:                 |                   | Reserved:              |                    |
|                           |                   |                        |                    |
|                           |                   |                        |                    |
| Delivery Contents:        |                   |                        |                    |