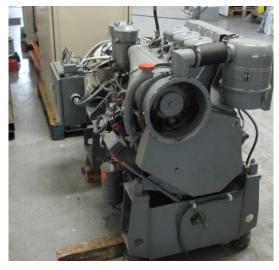

#### Stand By Generating Set with Deutz Engine F 3 L 912 Set 2

| Generating Set:           | stationary        | Gen Set:               | baseframe          |
|---------------------------|-------------------|------------------------|--------------------|
| Technical Data Engine:    |                   |                        |                    |
| Engine Manufacturer:      | Deutz             | Engine Type:           | F 3 L 912          |
| Engine No.:               | 8 208 028         | Engine Power:          | 24 KW              |
| Cooling:                  | air-cooled        | Starting:              | electrical 24 V DC |
| Rotation:                 | 1500 rpm          | Fuel:                  | diesel             |
| Technical Data Generator: |                   |                        |                    |
| Generator Manufacturer:   | A.van Kaick       | Gen Set:               | DBSG 20 / 40 - 4   |
| Gen No.:                  | 74 120 20 A 103   | Gen Power:             | 25 kVA 20 KW       |
| Voltage:                  | 400 / 231 Volt    | Power Factor:          | cos phi 0,8        |
| Rotation:                 | 1500 rpm          |                        |                    |
| Control Unit:             |                   |                        |                    |
| Setup:                    | automatic start   | Functions:             | emergency power    |
| Switch:                   | gen switch 3 pole | Delivery:              | parted separately  |
| Width ca. mm:             | 1.200             | Depth ca. mm:          | 630                |
| Height ca. mm:            | 2.000             |                        |                    |
| Tank                      |                   |                        |                    |
| Setup:                    |                   |                        |                    |
| Width ca. mm:             |                   | Height ca. mm:         |                    |
| Depth ca. mm:             |                   | Capacity / Litre:      |                    |
| Dimensions of unit:       |                   |                        |                    |
| Length ca. mm:            | 1.500             | Height ca. mm:         | 1.150              |
| Width ca. mm:             | 800               | Weigth ca. KG:         | 750                |
| Usage:                    |                   |                        |                    |
| State:                    | as good as new    | year of manufacture:   | sold               |
| time of delivery:         | ex work           | Price plus VAT in ï¿⅓: | on request:        |
| Operating Hours:          | 204               |                        |                    |
| Location:                 | Verl - Germany    |                        |                    |
| Stock No:                 |                   | Reserved:              |                    |
|                           |                   |                        |                    |
|                           |                   |                        |                    |
| Delivery Contents:        |                   |                        |                    |